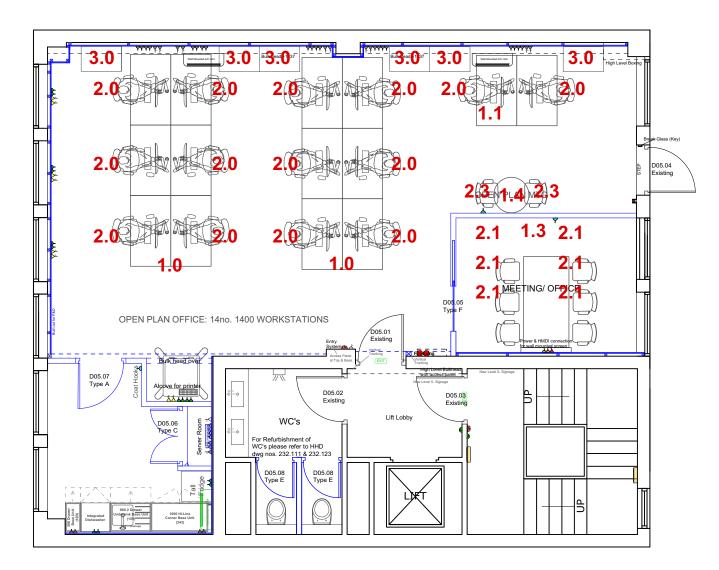

### **DESKING**

### **1.0 -** 1400 x 800 Workstation Bank **x 2**

2no back to back cluster of 6 (straight leg)
Goalpost range from Albion
White MDF top finish, black powder coated frame finish
Flip top table top power
Cable sock and cable tray

### **1.1 -** 1400 x 800 Workstation **x 2**

1no back to back cluster of 2 (straight leg)
Goalpost range from Albion
White MDF top finish, black powder coated frame finish
Flip top table top power
Cable sock and cable tray

# 1.3 - Meeting Table x 1

1800 x 900mm
Air range from MAD Design
Black Ash top, black powder coated frame finish
Flip Top central table top power, data and HDMI

### 1.4 - Break Out Meeting Table x 1

700mm Diameter high breakout table Workstories Albion Pedestal Poseur Light sorano oak MFC top finish Black powder coated frame finish

#### **SEATING**

### 2.0 - Task Chair x 14

J1 task chair from Bestuhl
Fully adjustable with arm rests, 5 star base with castors
Black fabric, black backrest and base finish

## 2.1 - Meeting Room Chair x 6

Workstories Sling Side Chair 2no Camira Halycon Collection - Poplar Lake fabric 4no Camira Blazer Surrey Fabric Black framework no arms

### 2.3 - High Stool x 2

Workstories Sling High Chair Camira Blazer Surrey Fabric, black powder coated frame finish

### **MISC**

### 3.0 - Mid Floor Storage x 6

800w x 500d x 1200h 2no adjustable internal shelves Lockable doors Metal finish White

### 3.1 - Desk Screens x 7

Fabric Acoustic screens to central of workstation banks Mellow by Albion 1200w x 350h 2no Camira Nexus Petrol Fabric 5no Camira Nexus Pewter Fabric

B 05/11/2019 Updated with finishes
A 09/04/2019 Updated to schedule
- 01.04.19 First Issue

# Butler House 177-178 Tottenham Court Road

London, W1

Proposed Fifth Floor Plan - Furniture Plan

| roject Manager | Project ID 232.103-106                                                                                  |
|----------------|---------------------------------------------------------------------------------------------------------|
| TW             | CAD File Name<br>232.03.103-106 (G) Proposed Tenanted -Butler House 177-178<br>Tottenham Court Road.vwx |
| RH             | Drawing No.                                                                                             |
| FEB 2019       | 232.03.305 (B)                                                                                          |
| NTS @ A3       |                                                                                                         |

# **Proposed Fifth Floor Plan - Furniture Plan**

Butler House 177-178 Tottenham Court Road NTS @ A3